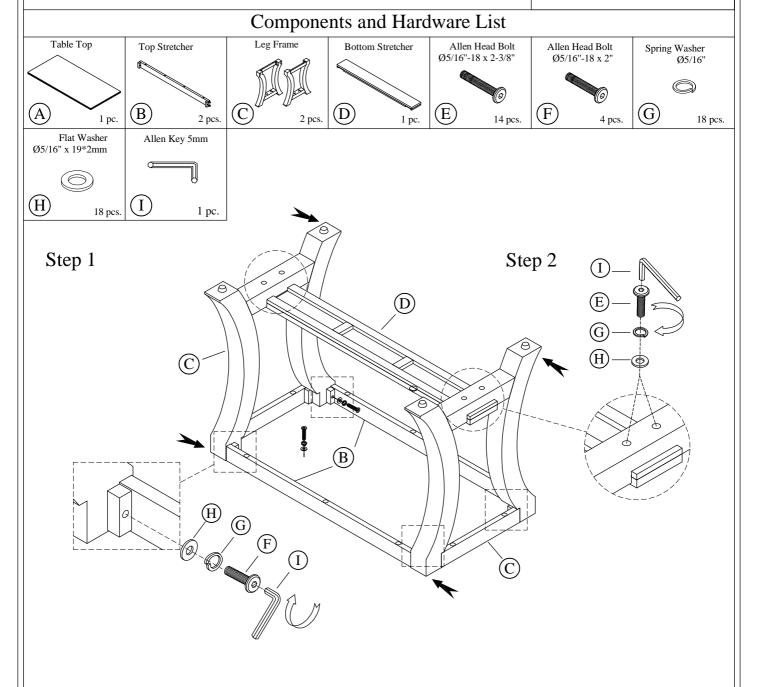

## Sophie Dining Room Assembly Instructions

Made in Viet Nam

#50346 76-in Counter Ht Table