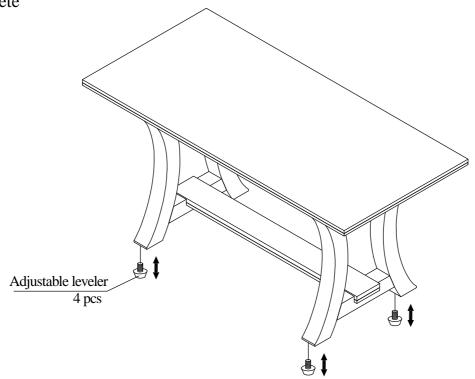

ning Room Assembly Instructions

Page 1 of 2

### Made in Viet Nam



#50346 76-in Counter Ht Table

#### Warning:

- Be sure to check all packing material carefully for small parts, which may have come loose inside the carton during shipment.
- To prevent possible scratches and damage, this furniture **MUST BE ASSEMBLED BY TWO PEOPLE** on a soft surface such as a blanket or carpet.

**Important Use Information:** We recommend using coasters, placemats and trivets when placing hot or cold containers on this item. It is also recommended to quickly cleanup any spills to minimize exposure to moisture. Doing so will prolong the life and look of the item for many years.





## Sophie Dining Room Assembly Instructions

Made in Viet Nam

#50346 76-in Counter Ht Table

## STEP 3:



## Complete