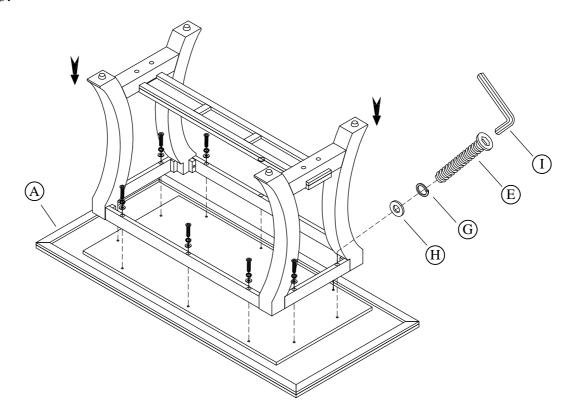

om

# Sophie Dining Room Assembly Instructions

Page 1 of 2

### Made in Viet Nam



#50346 76-in Counter Ht Table

#### Warning:

- Be sure to check all packing material carefully for small parts, which may have come loose inside the carton during shipment.
- To prevent possible scratches and damage, this furniture **MUST BE ASSEMBLED BY TWO PEOPLE** on a soft surface such as a blanket or carpet.

**Important Use Information:** We recommend using coasters, placemats and trivets when placing hot or cold containers on this item. It is also recommended to quickly cleanup any spills to minimize exposure to moisture. Doing so will prolong the life and look of the item for many years.





## Sophie Dining Room Assembly Instructions

Made in Viet Nam

#50346 76-in Counter Ht Table

## STEP 3:



## Complete